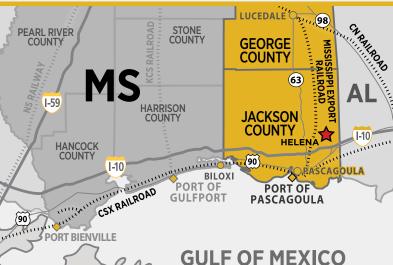

# PROPERTY & AREA DESCRIPTION

Nearest Interstate: I-10 Distance: 5 Miles Nearest 4 Lane Highway: US Hwy 63 Distance: 4 Miles

- 6-8 car capacity
- Drive Thru for heavy trucks (entrance and exit)
- · Electricity and water available on site
- 3.5 acre site gated for security
- Site available for exclusive lease or for spot / project cargo usage

#### RAIL

Mississippi Export Railroad Class 1 Interchanges: CN, CSXT, NS, KCS