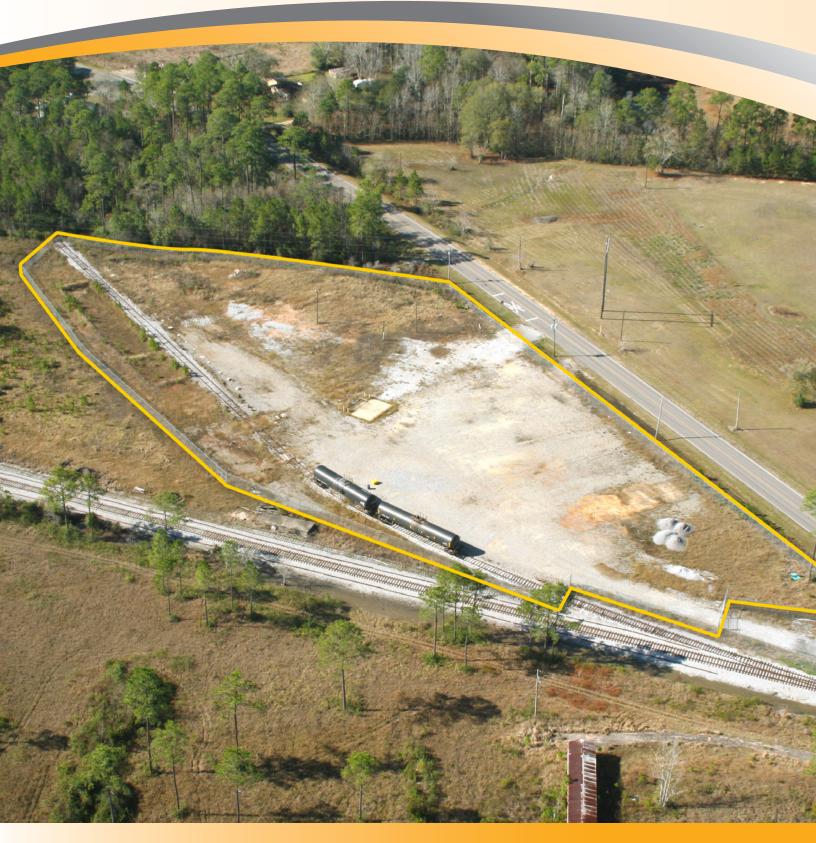

## HELENA TRANSLOADING SITE

# PROPERTY & AREA DESCRIPTION

Nearest Interstate: I-10 Distance: 5 Miles Nearest 4 Lane Highway: US Hwy 63 Distance: 4 Miles

- 6-8 car capacity
- Drive Thru for heavy trucks (entrance and exit)
- · Electricity and water available on site
- 3.5 acre site gated for security
- Site available for exclusive lease or for spot / project cargo usage

#### RAIL

Mississippi Export Railroad Class 1 Interchanges: CN, CSXT, NS, KCS