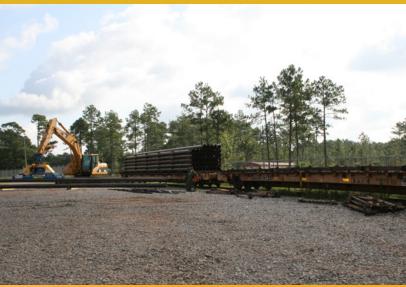

## HELENA TRANSLOADING SITE

# PROPERTY & AREA DESCRIPTION

Nearest Interstate: I-10 Distance: 5 Miles Nearest 4 Lane Highway: US Hwy 63 Distance: 4 Miles

- 6-8 car capacity
- Drive Thru for heavy trucks (entrance and exit)
- · Electricity and water available on site
- 3.5 acre site gated for security
- Site available for exclusive lease or for spot / project cargo usage