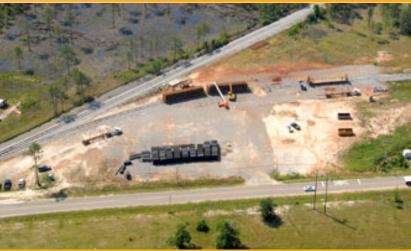

# PROPERTY & AREA DESCRIPTION

Nearest Interstate: I-10 Distance: 5 Miles Nearest 4 Lane Highway: US Hwy 63 Distance: 4 Miles

- 6-8 car capacity
- Drive Thru for heavy trucks (entrance and exit)
- · Electricity and water available on site
- 3.5 acre site gated for security
- Site available for exclusive lease or for spot / project cargo usage